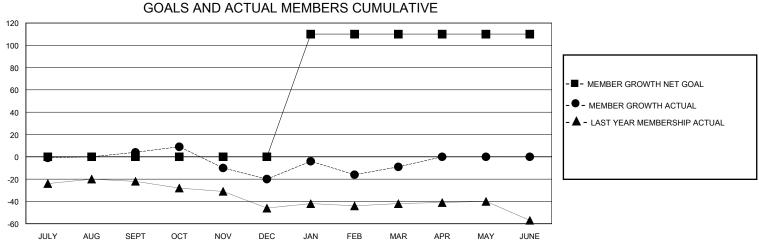

## District 22 W

Results as of: 3/31/2024

| GMT:                  |               | GMT CA    |               |                       |                        |                         |                                                    |  |
|-----------------------|---------------|-----------|---------------|-----------------------|------------------------|-------------------------|----------------------------------------------------|--|
|                       | Club          | os        |               | Members               |                        |                         |                                                    |  |
| RESULTS FOR 2023-2024 |               |           |               | RESULTS FOR 2023-2024 |                        |                         |                                                    |  |
| QUARTER               | NEW CLUB GOAL | NEW CLUBS | DROPPED CLUBS | QUARTER MEME          | BER GROWTH NET<br>GOAL | MEMBER GROWTH<br>ACTUAL | DROPPED<br>MEMBERS ACTUAL<br>(including transfers) |  |
| JULY/AUG/SEPT         | 0             | 0         | 0             | JULY/AUG/SEPT         | 0                      | 59                      | 48                                                 |  |
| OCT/NOV/DEC           | 0             | 0         | 0             | OCT/NOV/DEC           | 0                      | 37                      | 56                                                 |  |
| JAN/FEB/MAR           | 1             | 0         | 1             | JAN/FEB/MAR           | 110                    | 56                      | 38                                                 |  |
| APR/MAY/JUNE          | 0             | 0         | 0             | APR/MAY/JUNE          | 0                      | 0                       | 0                                                  |  |