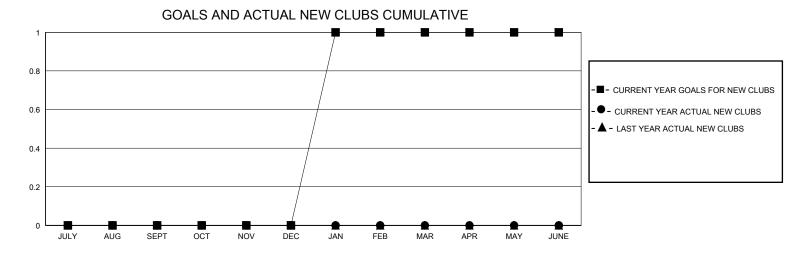

## District 22 W

Results as of: 3/31/2024

| GMT:                  |               | GMT CA    |               |                       |                        |                         |                                                    |  |
|-----------------------|---------------|-----------|---------------|-----------------------|------------------------|-------------------------|----------------------------------------------------|--|
|                       | Club          | os        |               | Members               |                        |                         |                                                    |  |
| RESULTS FOR 2023-2024 |               |           |               | RESULTS FOR 2023-2024 |                        |                         |                                                    |  |
| QUARTER               | NEW CLUB GOAL | NEW CLUBS | DROPPED CLUBS | QUARTER MEME          | BER GROWTH NET<br>GOAL | MEMBER GROWTH<br>ACTUAL | DROPPED<br>MEMBERS ACTUAL<br>(including transfers) |  |
| JULY/AUG/SEPT         | 0             | 0         | 0             | JULY/AUG/SEPT         | 0                      | 59                      | 48                                                 |  |
| OCT/NOV/DEC           | 0             | 0         | 0             | OCT/NOV/DEC           | 0                      | 37                      | 56                                                 |  |
| JAN/FEB/MAR           | 1             | 0         | 1             | JAN/FEB/MAR           | 110                    | 56                      | 38                                                 |  |
| APR/MAY/JUNE          | 0             | 0         | 0             | APR/MAY/JUNE          | 0                      | 0                       | 0                                                  |  |